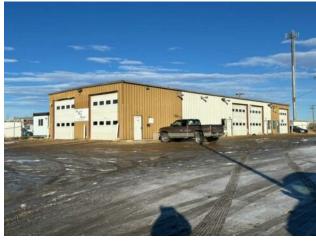

## 9519 115 Street Grande Prairie, Alberta

Heating: Floors:

Roof: Exterior:

Water:

Sewer:

Inclusions:

NA

MLS # A2187218

\$885,000

Industrial

Division:

Type:

Richmond Industrial Park

Bus. Type:

Sale/Lease: For Sale

Bldg. Name:

Bus. Name:

Size: 5,480 sq.ft.

Zoning: IG

Addl. Cost: 
Based on Year:

Utilities: 
Parking: 
Lot Size: 0.49 Acre

Lot Feat: -

Affordable and well set up shop available for sale in Richmond Industrial Park. 5,000 square foot shop space with a 480 square foot, portable office building attached. This shop is set up for a possible 3 businesses to work out of. It has three meters. The main shop area is 3,000 square feet, with a portable office space, 2 bathrooms, a kitchen / coffee area and a mezzanine. The other 2 shop bays are 25' x 40' each, with demising walls to separate them, their own man door access from the outside (as well as a interior man door connecting each area), a 14' x 14' over head door, a mezzanine and a bathroom. The shop is set up with an air compressor. There is a washing machine hookup in the main shop. There are 2 sumps in the main shop area and a sump in each of the smaller bays. There is upgraded power in one of the small bays. There is lots of parking space. This shop offers a perfect opportunity for an owner to work out of the main area and cover expenses by renting out the other two shop bays to 2 tenants.