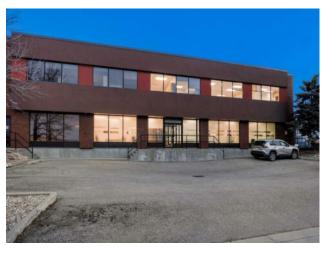

## **63 Skyline Crescent NE** Calgary, Alberta

MLS # A2186809

\$1,795,000

Division: Skyline West Type: Industrial **Bus. Type:** Sale/Lease: For Sale Bldg. Name: -Bus. Name: Size: 136,498 sq.ft. Zoning: I-R Addl. Cost: **Based on Year:** 

**Heating:** Floors: Roof: **Utilities: Exterior:** Parking: Water: Lot Size: 0.32 Acre Sewer: Lot Feat:

**Inclusions:** N/A

This is great stand-alone building in Skyline Industrial; This building has a total of 12,681 +/-sqft over 2 floors; There is a current tenant that is leasing 10,696 sqft (8606 sqft on the main floor & 2288 sqft of the upper floor, leased until end of May 2026 with the possibility of a 3 year lease extension)