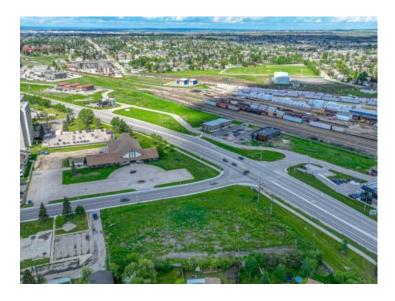

## 9205 Resources Road Grande Prairie, Alberta

MLS # A2186396

\$1,000,000

Division: Railtown

Lot Size: 4.90 Acres

Lot Feat: 
By Town: 
LLD: 
Zoning: CA

Water: 
Sewer: 
Utilities: -

Five lot package covering 4.9 acres. You will not find a combination of exposure and price per acre anywhere else in the city of Grande Prairie. Railtown has quickly become Grande Prairie's trendiest professional office & retail hub. A stellar mix of business can increase your exposure as well as your customer base. Located on one of the busiest arteries in the city the traffic counts surpass 10,000+ vehicles per day. Direct access from 92 Avenue. The architectural controls in the development have lead to a quality mix of buildings which will maintain the value & appeal of the area long into the future. Please call a commercial Realtor with any questions or to acquire further information. Lot price is plus GST.