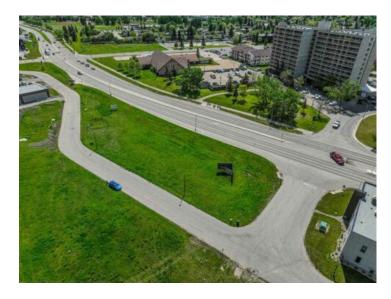

## 3, 9305 Resources Road Grande Prairie, Alberta

MLS # A2186391

\$329,000

| Division:  | Railtown  |
|------------|-----------|
| Lot Size:  | 0.96 Acre |
| Lot Feat:  | -         |
| By Town:   | -         |
| LLD:       | -         |
| Zoning:    | CA        |
| Water:     | -         |
| Sewer:     | -         |
| Utilities: | -         |

MAJOR PRICE REDUCTION-0.96 ACRE LOT-READY FOR 2025 CONSTRUCTION SEASON. Railtown has quickly become Grande Prairie's trendiest professional office & retail hub. A stellar mix of business can increase your exposure as well as your customer base. Located on one of the busiest arteries in the city the traffic counts surpass 10,000+ vehicles per day. Quick and easy access from Resources road & 92 Ave. This 0.96 acre lot might have the best visibility in the whole development. The architectural controls in the development have lead to a quality mix of buildings which will maintain the value & appeal of the area long into the future. Please call a commercial Realtor with any questions or to acquire further information. Lot price is plus GST. See available SITE PLAN in Supplements.