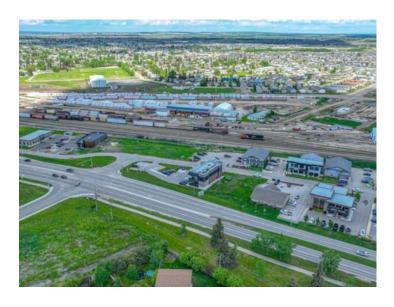

## 9, 9205 Resources Road Grande Prairie, Alberta

MLS # A2186387

\$299,000

| Division:  | Railtown  |
|------------|-----------|
| Lot Size:  | 0.76 Acre |
| Lot Feat:  | -         |
| By Town:   | -         |
| LLD:       | -         |
| Zoning:    | CA        |
| Water:     | -         |
| Sewer:     | -         |
| Utilities: | -         |

MAJOR PRICE REDUCTION!! PERFECTLY POSITIONED FOR THE 2025 CONSTRUCTION SEASON. Railtown has quickly become Grande Prairie's trendiest professional office & retail hub. A stellar mix of business can increase your exposure as well as your customer base. Located on one of the busiest arteries in the city the traffic counts surpass 10,000+ vehicles per day. LOT #9 offers direct access from 92 Avenue intersection with unparalleled exposure to Resources Road. The architectural controls in the development have lead to a quality mix of buildings which will maintain the value & appeal of the area long into the future. Please call a commercial Realtor with any questions or to acquire further information. Lot price is plus GST.