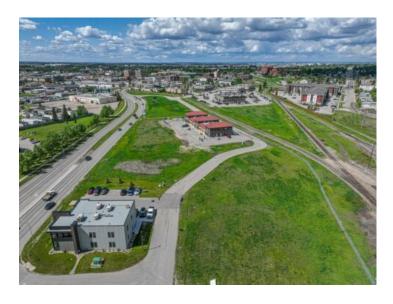

## 76, 9905 Resources Road Grande Prairie, Alberta

MLS # A2186384

\$349,000

Division: Railtown

Lot Size: 1.50 Acres

Lot Feat: 
By Town: 
LLD: 
Zoning: CA

Water: 
Sewer: 
Utilities: -

MAJOR PRICE REDUCTION-1.5 ACRE LOT-READY FOR THE 2025 CONSTRUCTION SEASON. Railtown has quickly become Grande Prairie's trendiest professional office & retail hub. A stellar mix of business can increase your exposure as well as your customer base. Located on one of the busiest arteries in the city the traffic counts surpass 10,000+ vehicles per day. A nice size 1.5 acre lot with nice frontage to Resources Road. The architectural controls in the development have lead to a quality mix of buildings which will maintain the value & appeal of the area long into the future. Please call a commercial Realtor with any questions or to acquire further information. Lot price is plus GST. See available SITE PLAN in Supplements.