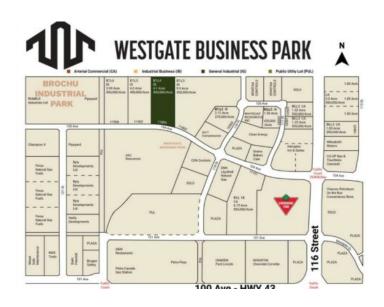

## 11806 104 Avenue Grande Prairie, Alberta

MLS # A2186071

\$1,640,000

Division: Westgate

Lot Size: 4.10 Acres

Lot Feat: City Lot

By Town: 
LLD: 
Zoning: IG

Water: Public

Sewer: Public Sewer

Utilities: Electricity at Lot Line, Natural Gas at Lot Line

Final Phase of Westgate Business Park. Providing you access to the thriving economies in the oil & gas, agriculture, and forestry industries. This High visibility 4.01 - Acre Industrial lot offers direct access to all major transportation routes. Close to Grande Prairie Regional Airport and the new Grande Prairie Regional Hospital. Grande Prairie is the service hub for northern Alberta and British Columbia, with a demographic service area of more than 275,000 people. Limited premier lots still available and this is the ideal place to build your business. Wexford offers build-to-suit options to bring your design plans to life. Call a commercial REALTOR® today for more information.