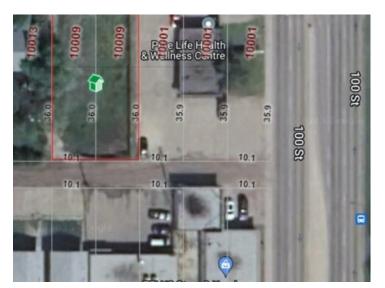

## \$199,900

Division:AvondaleLot Size:0.18 AcreLot Feat:-By Town:-LLD:-Zoning:CCWater:-Sewer:-Utilities:-

MULTIPLE PURCHASE OPTIONS AVAILABLE - INCREDIBLE OPPORTUNITY TO OWN A PIECE OF DOWNTOWN GRANDE PRAIRIE! These 2 vacant City Lots total 0.18 Acres and are conveniently zoned CC (Central Commercial) to allow for a wide variety of potential future use cases (Retail, Office, Restaurant, Apartment, School, Child Care, Recreation, Health Facility, Care Facility, Residential Transition, Residential Multi-Family, etc - Inquire for full list). With separate titles, this property can be purchased as 2 vacant lots for \$199,900 or as a 5 lot + building package for \$644,900 (A2185814). Don't miss your chance to be a part of our downtown core, contact your REALTOR® of choice and book your tour today!