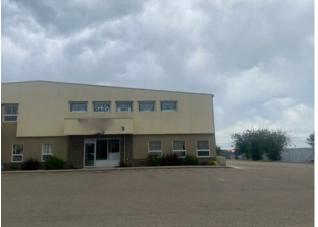

HIGH traffic area - great VISIBILITY off of 2nd Street West - located at the north end of Brooks - just off HIGHWAY #1. TOTAL 7500 sq ft. on the main level. Office area: 2500 sq ft - 4 large offices, 1 office with private 3 piece bathroom - large reception area (entrance on south side) - 2nd reception area (entrance from the front of the building) & 2 - 1/2 baths . Warehouse area: 5000 sq ft - Perfect for Logistic Company - oversized loading doors - 1 - 16' X 16' door - 1 -9X9 doors with automatic hydraulic dock plates - 2 - 8' X 8' doors with manual dock plates. Ceiling height - about 20 feet. The mezzanine offers a large boardroom & additional storage. This is a great location for many different types of business. LOTS of parking.