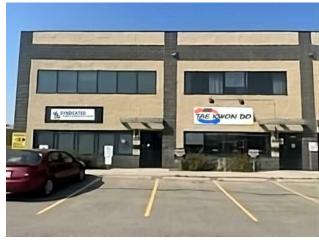

Lot Size:

Lot Feat:

Fully leased, well maintained industrial condo located in the Southbend Industrial Park near Barlow Trail and Deerfoot Trail, and south of 114 Ave SE. Concrete block and concrete slab construction complete with a concrete mezzanine. The main floor consists of office space c/w kitchenette and handicap washroom and a large warehouse with 24' ceiling and bay door. The mezzanine, which has its own separate entrance and washroom, is set up as a fitness studio with excellent natural light given this is an end unit with south exposure. Main floor is leased to a service provider and the second floor leased to a fitness studio. 100-amp service, ample allocated parking, fenced storage unit, and with a cap rate of 6.1%. The condo unit is professionally managed for a hands-off investment. See Brochure for more information. Neighbouring Unit #20 preferably can be sold together. (28135138)