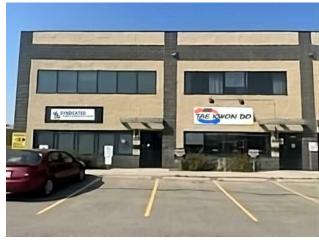

Bldg. Name: 
Bus. Name: 
Size: 3,624 sq.ft.

Zoning: I-G

Addl. Cost: 
Based on Year: 
Utilities: 
Parking: 
Lot Size: 
Lot Feat: -

Fully leased, well maintained industrial condo located in the Southbend Industrial Park near Barlow Trail and Deerfoot Trail, and south of 114 Ave SE. Concrete block and concrete slab construction complete with a concrete mezzanine. The main floor consists of a reception area, change rooms c/w showers, handicap washrooms and a large warehouse with 24' ceiling and bay door. The mezzanine, which has its own separate entrance and washroom, is set up as a dance/fitness studio. Main floor is leased to a martial arts studio and the second floor leased to a dance/fitness studio. 100-amp service, ample allocated parking, fenced storage unit, and with a cap rate of 6.4% in 2025 escalating to higher % in 2026. The condo unit is professionally managed for a hands-off investment. See Brochure for more information. Neighbouring Unit #10 preferably can be sold together. (28135120)