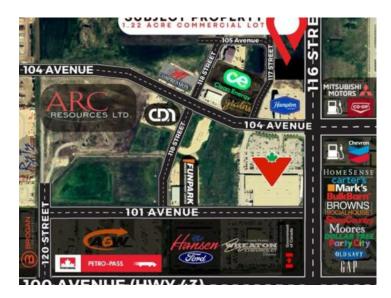

## 10501 117 Street Grande Prairie, Alberta

Final Phase of Westgate Business Park, Grande Prairie's premier power center for retail and commercial business. Full Municipal services available on this 1.22 Acre commercial lot that offers over 152 feet of frontage on 116 street. Direct access to all major transportation routes. Close to Grande Prairie Regional Airport and the new Grande Prairie Regional Hospital with signalized intersections. Highest standards of development with wide roads and sidewalks. Wexford Developments offers build-to-suit options to bring any design to life for your business. Call your Commercial REALTOR ® today for additional information.