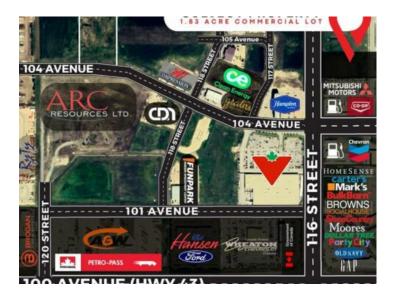

Final Phase of Westgate Business Park, Grande Prairie's premier power center for retail and commercial business. Full Municipal services available on this 1.83 Acre commercial lot that offers over 152 feet of frontage on 116 street. Direct access to all major transportation routes. Close to Grande Prairie Regional Airport and the new Grande Prairie Regional Hospital with signalized intersections. Highest standards of development with wide roads and sidewalks. Wexford Developments offers build-to-suit options to bring any design to life for your business. Call your Commercial REALTOR ® today for additional information.