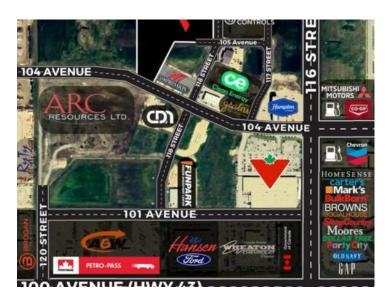

## 11802 104 Avenue Grande Prairie, Alberta

MLS # A2184777

\$3,996,000

Division: Westgate

Lot Size: 9.99 Acres

Lot Feat: City Lot

By Town: 
LLD: 
Zoning: IG

Water: Public

Sewer: Public Sewer

Utilities: Electricity at Lot Line, Natural Gas at Lot Line

Final Phase of Westgate Business Park. Providing you access to the thriving economies in the oil & gas, agriculture, and forestry industries. This High visibility 9.99 -acre Industrial lot offers direct access to all major transportation routes. Close to Grande Prairie Regional Airport and the new Grande Prairie Regional Hospital. Grande Prairie is the service hub for northern Alberta and British Columbia, with a demographic service area of more than 275,000 people. Limited premier lots still available and this is the ideal place to build your business. Wexford offers build-to-suit options to bring your design plans to life. Call a commercial REALTOR® today for more information.