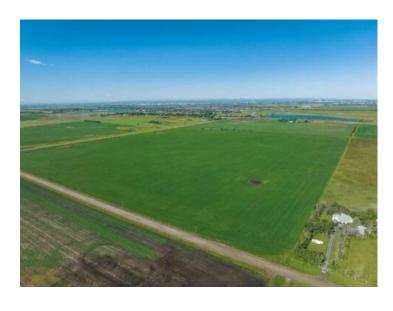

## inverlake RD Rural Rocky View County, Alberta

MLS # A2184468

\$3,900,000

Division: NONE

Lot Size: 160.00 Acres

Lot Feat: 
By Town: Chestermere

LLD: 25-24-28-W4

Zoning: Agricultoral

Water: None

Sewer: 
Utilities: -

Located on the northwest corner of Range road 280 and Inverlake Road in Rocky View County, this 64.7-hectare (160-acre) ranch and farm designated land is a rare opportunity waiting for you. (Great holding investment) The land is currently used for farming various crops and boasts incredible potential for future development. Situated close to the boundary of the Town of Chestermere and just 8 km from the City of Calgary, this property is ideally located for easy access to a range of amenities. The Hamlet of Conrich, located just 6 km away, is home to the CN Logistic Park and numerous other commercial developments. The East Rocky View Wastewater Transmission Line runs adjacent to the south side of the property, offering additional opportunities for development. In fact, when the County's pending evaluation of water sources from the Bow River is complete, the same right of way could provide an opportunity for a water line. The property also boasts a 6770KT utility right of way granted to Canadian Western Gas Company, and is accessible by four regional roadways. This is an incredible opportunity to invest in a prime piece of land with fantastic future development potential. Don't miss out on this rare chance to own a truly exceptional property! Directions: The land is located at the intersection of Range Road 280 and Inverlake Road