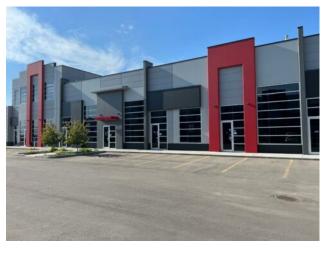

Bldg. Name:

Bus. Name:

Size: 2,141 sq.ft.

Zoning: I-B f0.5

Addl. Cost: 
Based on Year: 
Utilities: 
Parking: 
Lot Size: 
Lot Feat: -

Welcome To #3155-6520 36 Street NE Metro Mall BOOSTING 2141 sellable SQFT can add additional 1-4 more units 2200-10,000 sqft can be added (as partition walls will be installed prior to possession. This unit is conveniently located off BUSY 36 ST NE leading to the Airport Tunnel. These modern units are available for possession immediately. This trendy building offers a range of mixed-use opportunities from Retail, Office, to Light Industrial, and is perfect for businesses looking for ample space to thrive.. All units are single title and can be sold individually. Located just a few minutes drive from the Calgary International Airport and within walking distance to the LRT, this unit is highly accessible and conveniently situated. The building comes with ample parking spaces for both customers and employees, providing ease of access and convenience to all. The unit's I-B zoning also makes it ideal for a wide range of uses, such as medical facilities, exercise and fitness studios, yoga studios, financial services, child care facilities, restaurants and bars, and even post-secondary institutions (subject to city approvals)