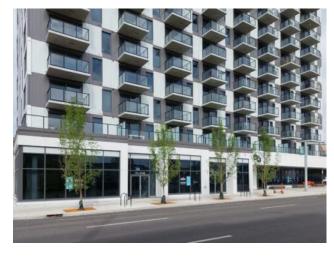

## 102, 151 4 Street NE Calgary, Alberta

MLS # A2184019

\$710,000

Division:

Bridgeland/Riverside

Lot Feat:

Retail Type: **Bus. Type:** Sale/Lease: For Sale Bldg. Name: -Bus. Name: Size: 1,420 sq.ft. Zoning: DIRECT CONTROL 9D2015 FOL Addl. Cost: **Based on Year: Utilities:** Parking: Lot Size:

Inclusions: Contact Lister Direct

**Heating:** 

Floors:

Roof:

**Exterior:** 

Water:

Sewer:

Click brochure link for more information\*\* Situated on the border of the highly desirable communities of Crescent Heights and Bridgeland, positioned at the base of a completely sold-out 220-unit residential condominium project. The opportunity presents phenomenal main floor presence to 4th Street NE with high-profile end caps maximizing light and exposure, fronting 1st Avenue NE and Marsh Road NE respectively. Immediately adjacent to a well-established commercial and residential node of medium to high-density residential, award-winning restaurants, and popular retail services.