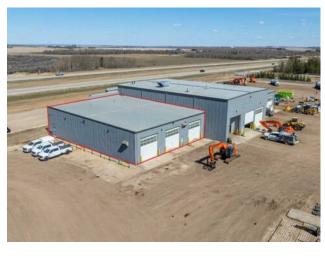

This 7,500 SF space, located in a fully demised multi-tenant property, boasts three 100-foot bays with three 16' x 16' overhead doors and includes 3 acres of fenced and graveled yard for secure equipment storage and operations. Positioned directly off Highway 43 just north of Wembley, this property offers exceptional accessibility at an affordable price. For those requiring more space, up to an additional 10 acres can be leased at \$1,500 per acre as requested. Don't miss out—contact your local Commercial Realtor® today to arrange a viewing or for more details.