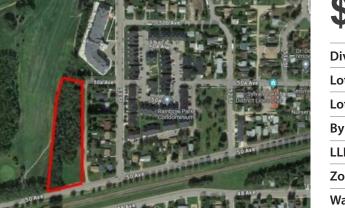

## 5310 50 Avenue Sylvan Lake, Alberta

## \$1,099,000

Division: Downtown

Lot Size: 2.29 Acres

-

Lot Feat: Near Golf Course, No Neighbours Behind, On Golf Course

By Town: -

LLD:

Zoning: WDCD - Waterfront Direct

Water: Public

Sewer: -

Utilities: Electricity, Natural Gas

Multi-family or townhouse development site with 600' of frontage on the picturesque Sylvan Lake Golf and Country Club. Plans may be available for a large commercial and residential condo. Alternatively, it would be ideal for a multi-family investment property in a market where the vacancy rate is currently almost zero. Property is just short walk to downtown and the beach.