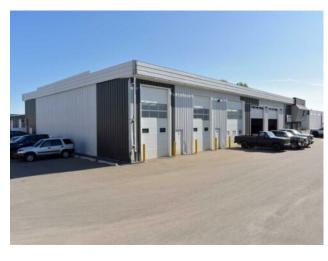

## 5, 7836 49 Avenue Red Deer, Alberta

MLS # A2183126

## \$7 per sq.ft.

Northlands Industrial Park Division: Mixed Use Type: **Bus. Type:** Sale/Lease: For Lease Bldg. Name: -Bus. Name: Size: 1,530 sq.ft. Zoning: Addl. Cost: **Based on Year: Utilities:** Parking: Lot Size: 1.00 Acre Lot Feat:

Inclusions: N/A

**Heating:** Floors:

Roof:

**Exterior:** 

Water:

Sewer:

Unit located in the main building of a 2 building property in the Northland Industrial area with easy access from Gaetz/50th Avenue. Unit is approximately 77' long x 20' wide with approximately 18 foot ceiling. 1 exterior man door, 14' high x 10' wide overhead door, 2 piece washroom and heated by suspended radiant tube heater. Lot is paved. 100 AMP service with 240V. Total space is 1,529.60 square feet. Current NNN is \$5.00 per sq. ft. per annum for 2025. Property Taxes included in NNN. Tenant is responsible for metered utilities (Electricity and Natural Gas)