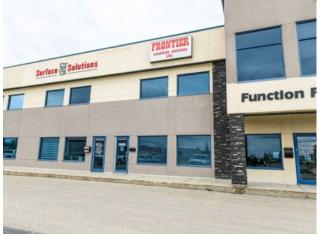

Amazing value for this well laid out commercial space. Inside you will find 2 floors, the first floor offers a waiting room, 2 offices, 2 washrooms, and a large open area that makes a great bullpen area for multiple employees. The rear of the building features a warehouse space with shop door. Upstairs you will find another office and a large open area to offer more open office space or work area. There is also a kitchen area with a third washroom. Situated off highway 40 and easy access makes this a great location and layout to locate your business. Immediate possession available. Available to lease, see MLS A2183007