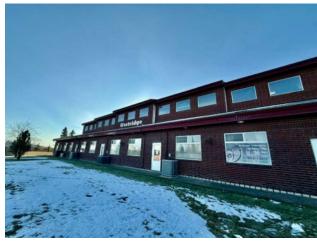

## 102, 103, 10418 99 Avenue Grande Prairie, Alberta

MLS # A2182811

Heating: Floors:

Roof:

**Exterior:** 

Water:

Sewer:

Inclusions:

Bldg. Name: Bus. Name: Size: 3,471 sq.ft.

Zoning: CA

Addl. Cost: Based on Year: Utilities: Parking: Lot Size: Lot Feat: -

Your chance to own 2 combined spaces totaling over 3400 sq.ft of recently renovated office space in a prime location close to downtown, amenities & restaurants. This 2 storey space located in Westridge Business Centre offers tons of parking and beautiful park views. Bright open concept space with 8 main floor offices, large reception area, oversized coffee/break room and 1 full bath. Upper levels feature 4 offices with 1/2 bath on West side. Combining #102 & #103 creates a beautiful office space that is both welcoming and professional. Call today for your personal tour!