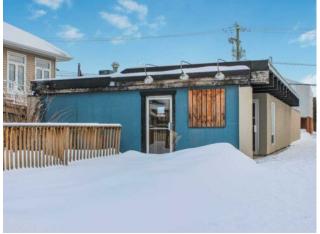

What an opportunity! Looking for a standalone building that's a reasonable size, and a reasonable cost, for your new or growing business? Something centrally located and highly visible? If so you should check this out! This building, finished with 3 washrooms and featuring a rear courtyard, it can be whatever you imagine: office space, retail location, salon. The options are endless. Restaurant trade fixtures have been removed but certain food service operations may be considered. The lot is spacious and offers the potential for an addition to the building as well. Call your favorite Real Estate Professional for more information or to book a viewing. \*Listing associate is related to vendor