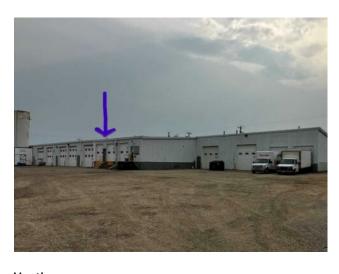

DOCK HEIGHT BAYS: Total Monthly Payment One Year Lease \$2,396.24 + GST OR Month to Month \$2,590.74 + GST DOCK HEIGHT SHOP FOR LEASE: 2,334 +/- sq.ft. (24'x95' +/-) in multi-tenant 17,480 sq.ft. building on 1.95 acres. Two (10'x8') overhead doors at dock level, fluorescent lighting, concrete floor, overhead unit heater. PARKING: 22' x 40' with good radius for bay access, gravel ZONING: IG - General Industrial LOCATION: Richmond Industrial Park RENT: \$1,556.00/month (\$8.00 sq. ft.) + GST 2025 BUDGETED NET COSTS: \$840.24/month (\$4.32 sq. ft.) + GST UTILITIES: GAS and PWR billed through QPM, WTR Included in NET COSTS. AVAILABLE: Today! SUPPLEMENTS: Total Monthly Payment, Plot Plan. To obtain copies of SUPPLEMENTS not on this site please contact REALTOR®. Measurements are +/- and must be confirmed by recipient prior to being relied upon. It is the tenant/buyers responsibility to ensure use of the property/building/space complies with municipal by-laws and zoning regulations. See https://cityofgp.com/city-government/bylaws-policies-procedures/bylaws/land-use-bylaw for more information.