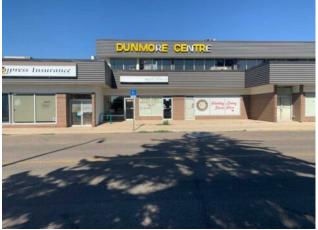

## 205, 1601 Dunmore Road SE Medicine Hat, Alberta

Centrally located second floor office space. This space has 3 good sized offices, all with large windows, Board room and open reception/waiting area (or could be used as bullpen office space). Beautiful View of park Behind and lots of natural light. Shared washrooms for the Tenants on the second floor. Operating costs \$6.78/sq ft (includes utilities)