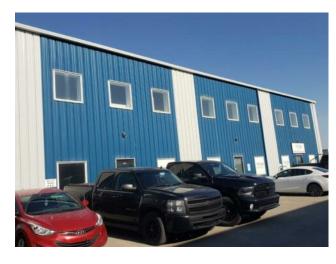

## 1177, 1185 & 1193, 8800 Venture Avenue SE Calgary, Alberta

MLS # A2180276

Make-up Air, Natural Gas, Radiant

Metal Frame, Metal Siding

## \$13 per sq.ft.

| Division:   | Shepard Industrial |            |
|-------------|--------------------|------------|
| Туре:       | Industrial         |            |
| Bus. Type:  | -                  |            |
| Sale/Lease: | For Lease          |            |
| Bldg. Name: | -                  |            |
| Bus. Name:  | -                  |            |
| Size:       | 11,370 sq.ft.      |            |
| Zoning:     | DC-56              |            |
|             | Addl. Cost:        | -          |
|             | Based on Year:     | -          |
|             | Utilities:         | -          |
|             | Parking:           | -          |
|             | Lot Size:          | -          |
|             | Lot Feat:          | Landscaped |

**Inclusions:** 

Heating:

**Exterior:** 

Water: Sewer:

Floors: Roof:

N/A

Metal

10,800 sf Office/Warehouse with 6,000 sf fenced yard located in Shepard Industrial Park with convenient access to 84th Street, Glenmore, Stoney and Deerfoot trails. The warehouse has storage, radiant heat and make up air. Bring in the New Year in your new location. This property is also listed for sale.