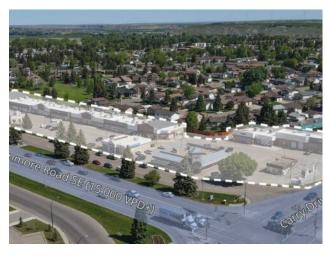

## 3215 Dunmore Road SE Medicine Hat, Alberta

**Heating:** Floors: Roof: **Exterior:** Water: Sewer:

Inclusions:

N/A

MLS # A2180215

## **\$18 per sq.ft.**

NONE

Division:

| Type:       | Retail         |   |  |  |
|-------------|----------------|---|--|--|
| Bus. Type:  | -              |   |  |  |
| Sale/Lease: | For Lease      |   |  |  |
| Bldg. Name: | Carry Plaza    |   |  |  |
| Bus. Name:  | -              |   |  |  |
| Size:       | 3,200 sq.ft.   |   |  |  |
| Zoning:     | MU             |   |  |  |
|             | Addl. Cost:    | - |  |  |
|             | Based on Year: | - |  |  |
|             | Utilities:     | - |  |  |
|             | Parking:       | - |  |  |
|             | Lot Size:      | - |  |  |
|             | Lot Feat:      | - |  |  |
|             |                |   |  |  |

This vibrant retail site offers an exceptional opportunity in a recently modernized plaza anchored by Rexall, Earls, KFC, and Starbucks (opening soon!). Also, complemented by popular tenants such as Buffet Medicine Hat, Rossco's Pub, Wayback Burgers, Pita Pit, Supplement King, Pizza 73, Jiffy Lube, and Booster Juice, and Gauc (opening soon!), the property enjoys high visibility and strong foot traffic. Following a \$1.5 million renovation, the plaza now features updated and contemporary amenities, creating an attractive setting for businesses. Additional rent starts at \$12.00 PSF. Contact for availability and to explore this dynamic commercial space!