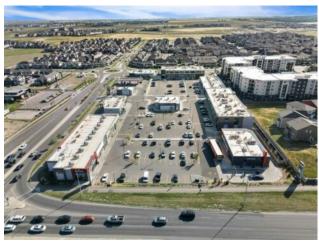

## \$850 per month

Cityscape

Mixed Use

Sale/Lease: For Lease

Bldg. Name: 
Bus. Name: 
Size: 2,119 sq.ft.

Zoning: C-C1

Addl. Cost: 
Based on Year: 
Utilities: 
Parking: 
Lot Size: 6.03 Acres

Lot Feat: -

Welcome to Cityscape Square, located in one of the fastest growing neighborhoods in NE Calgary. This Business Centre will offer prime shared/individual office space for lease in the heart of the NE. Office sizes range between 90-120 sf. Over 33,000 vehicles per day on Metis Trail offering unrivaled exposure for your business. Access to the shopping center is quick & easy via Metis Trail & Cityscape Drive. Ample surface parking stalls.