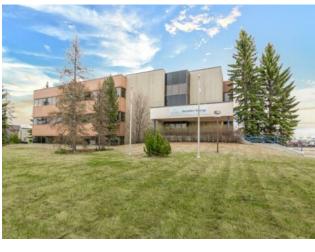

## 5301 62 Street Lloydminster, Alberta

Heating: Floors:

Roof: Exterior:

Water:

Sewer:

Inclusions:

N/A

MLS # A2178929

Addl. Cost: 
Based on Year: 
Utilities: 
Parking: 
Lot Size: 
Lot Feat: -

Unique constructed office space in the Glen E Neilson Industrial park. This one of a kind office building was built in 1981 and has over 40,000 sq ft The large office area is well laid out with multiple board rooms, coffee rooms, and washrooms on each of the three floors. Enjoy the natural light that radiates throughout the abundance of windows. Every office has a window to the outside or facing the the 2823 sqft three story interior atrium where you can immerse yourself in quaint views, there is a lunch room and a large area designated for a gym with its own separate change rooms & washroom facilities. This Building has had some updates and also features an abundance of on site parking. If you are looking for office space there is the option to customize the size of lease space required to suit your needs, immediate occupancy is available.