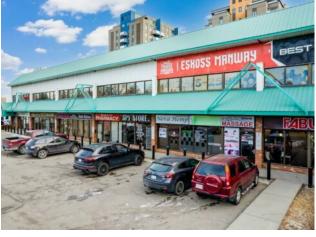

## 5720 Macleod Trail SW Calgary, Alberta

Heating: Floors: Roof:

**Exterior:** 

Water:

Sewer:

Inclusions:

-

-

Professionally developed 2nd floor office space with plenty of natural light. Building fronts onto Macleod Trail for excellent exposure. Excellent location and competitive lease rate, large pylon facing traffic in both directions. Suitable for a variety of businesses. Office space from 500 sq.ft to 1,550 sq.ft available. Quick access to Glenmore, Deerfoot and minutes to Chinook Center and Calgary Downtown. Plenty of parking on site at no additional cost. Main floor retail space are also available for lease. Please check A2178898 for more details.