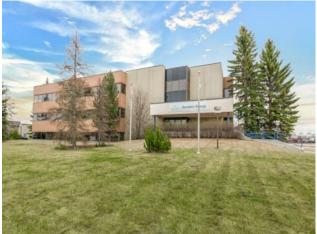

## 5301 62ND STREET Lloydminster, Alberta

Baseboard

-

\_

-

-

N/A

Heating:

Unique constructed office space in the Glen E Neilson Industrial park. This one of a kind office building was built in 1981 and has over 40,000 sq ft The large office area is well laid out with multiple board rooms, coffee rooms, and washrooms on each of the three floors. Enjoy the natural light that radiates throughout the abundance of windows. Every office has a window to the outside or facing the the 2823 sqft three story interior atrium where you can immerse yourself in quaint views, there is a lunch room and a large area designated for a gym with its own separate change rooms & washroom facilities. This Building is in move in condition and also features an abundance of on site parking. This building has immense potential to be customized for a wide variety of target markets.