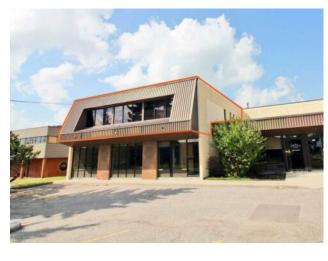

## 2182 39 Avenue NE Calgary, Alberta

**Heating:** 

Floors:

Roof:

**Exterior:** 

Water:

Sewer:

Inclusions:

1,756 Sq. Ft of second floor office northeast location located by near 19 Street NE and 39 Avenue NE. The office space features reception / open concept area, three large private offices, one large office/boardroom, kitchenette area, and two washrooms. This space includes one assigned parking stall. Several cafes, restaurants, and many other amenities located by 32 Avenue NE and McKnight Boulevard NE. Close proximity to McKnight Boulevard, Barlow Trail NE, 32 Avenue NE and Deerfoot Trail NE. The Lease rate is \$9.00 PSF and the Operating Costs is \$9.62 PSF (Total of \$18.62 PSF). Utilities are included in the Operating Costs.