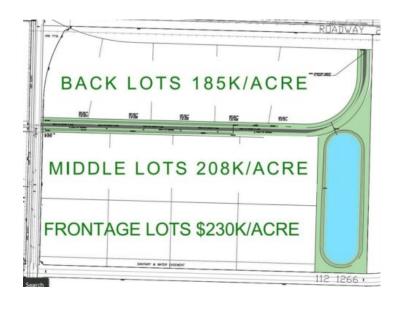

Sewer: Public Sewer

Utilities: Electricity, Natural Gas, Sewer, Water

\*Land Sale Development Incentive\* - The first 10+ acre lot sold will receive a \$25,000 per acre Site Development Incentive until the end of April 2025, there is no maximum, the more acres you buy the more you save!! 10 acres industrial land with water sewer gas and power! Prime Industrial Subdivision by 4 Mile corner just 3 minutes north of Grande Prairie. 5-40+ acres, seller will subdivide to suite your size and dimensional needs! Major road frontage and highway visibility featuring city water and sewer. HWY43 INDUSTRIAL SUBDIVISION BENEFITS -Flexible Size, subdivide to suit, 5-40+ acre lots available -City Water & Sewer, Power and Gas -Highway 43 Visibility on frontage lots -Possible North and South Entrances/Approaches if Front and Middle lots are purchased together -In the county of GP only 5 minutes to the city -Surrounded by amenities and National Brands -Flexible pricing to fit your budget \$230k an acre for frontage lots,\$208k/acre for middle lots,\$185k for back lots. -REQUEST A FULL BROCHURE