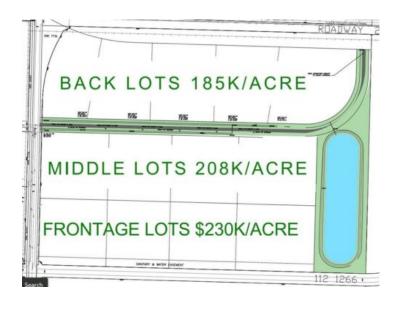

Sewer: Public Sewer

Utilities: Electricity, Natural Gas, Sewer, Water

\*Land Sale Development Incentive\* - The first 10+ acre lot sold will receive a \$25,000 per acre Site Development Incentive until the end of April 2025, there is no maximum, the more acres you buy the more you save!! 15 acres industrial land with water sewer gas and power! Prime Industrial Subdivision by 4 Mile corner just 3 minutes north of Grande Prairie. 5-40+ acres, seller will subdivide to suite your size and dimensional needs! Major road frontage and highway visibility featuring city water and sewer. HWY43 INDUSTRIAL SUBDIVISION BENEFITS -Flexible Size, subdivide to suit, 5-40+ acre lots available -City Water & Sewer, Power and Gas -Highway 43 Visibility on frontage lots -Possible North and South Entrances/Approaches if Front and Middle lots are purchased together -In the county of GP only 5 minutes to the city -Surrounded by amenities and National Brands -Flexible pricing to fit your budget \$230k an acre for frontage lots,\$208k/acre for middle lots,\$185k for back lots. -REQUEST A FULL BROCHURE