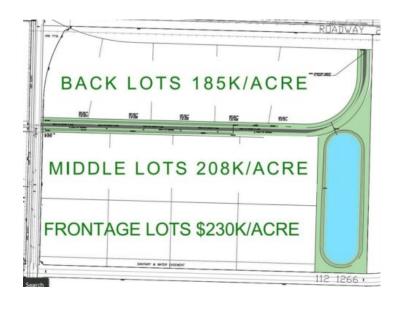

Sewer: Public Sewer

Utilities: Electricity, Natural Gas, Sewer, Water

\*Land Sale Development Incentive\* - The first 10+ acre lot sold will receive a \$25,000 per acre Site Development Incentive until the end of April 2025, there is no maximum, the more acres you buy the more you save!! 20 acres industrial land with water sewer gas and power! Prime Industrial Subdivision by 4 Mile corner just 3 minutes north of Grande Prairie. 5-40+ acres, seller will subdivide to suite your size and dimensional needs! Major road frontage and highway visibility featuring city water and sewer. HWY43 INDUSTRIAL SUBDIVISION BENEFITS -Flexible Size, subdivide to suit, 5-40+ acre lots available -City Water & Sewer, Power and Gas -Highway 43 Visibility on frontage lots -Possible North and South Entrances/Approaches if Front and Middle lots are purchased together -In the county of GP only 5 minutes to the city -Surrounded by amenities and National Brands -Flexible pricing to fit your budget \$230k an acre for frontage lots,\$208k/acre for middle lots,\$185k for back lots. -REQUEST A FULL BROCHURE