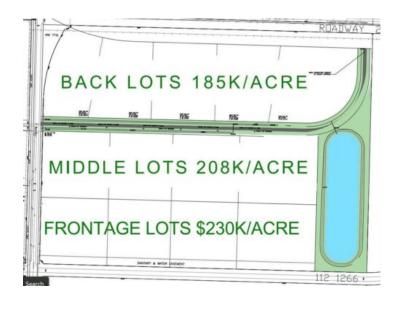

Sewer: Public Sewer

Utilities: Electricity, Natural Gas, Sewer, Water

\*Land Sale Development Incentive\* - The first 10+ acre lot sold will receive a \$25,000 per acre Site Development Incentive until the end of April 2025, there is no maximum, the more acres you buy the more you save!! 30 acres industrial land with water sewer gas and power! Prime Industrial Subdivision by 4 Mile corner just 3 minutes north of Grande Prairie. 5-40+ acres, seller will subdivide to suite your size and dimensional needs! Major road frontage and highway visibility featuring city water and sewer. HWY43 INDUSTRIAL SUBDIVISION BENEFITS -Flexible Size, subdivide to suit, 5-40+ acre lots available -City Water & Sewer, Power and Gas -Highway 43 Visibility on frontage lots -Possible North and South Entrances/Approaches if Front and Middle lots are purchased together -In the county of GP only 5 minutes to the city -Surrounded by amenities and National Brands -Flexible pricing to fit your budget \$230k an acre for frontage lots,\$208k/acre for middle lots,\$185k for back lots. -REQUEST A FULL BROCHURE