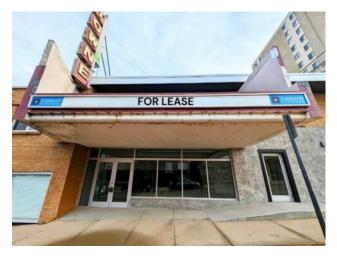

## 533 4 Street SE Medicine Hat, Alberta

MLS # A2177502

## \$10 per sq.ft.

Division: SE Hill Mixed Use Type: **Bus. Type:** Sale/Lease: For Lease Bldg. Name: -Bus. Name: Size: 1,460 sq.ft. Zoning:

**Heating:** Addl. Cost: Forced Air, Natural Gas Floors: **Based on Year: Utilities:** Roof: **Exterior:** Parking: Water: Lot Size: Sewer: Lot Feat:

Inclusions: n/a

Welcome to the new lobby space from the eclectic Towne Theatre. This extensively refurbished and instantly available main-floor space, strategically positioned for optimum visibility. Encompassing 1,460 square feet, this area boasts exceptional exposure with its impressive front-facing windows. Featuring two fully accessible barrier free bathrooms, the space is meticulously prepared for immediate occupancy, awaiting your personalized touches to tailor it to your specific business venture. We invite you to explore the boundless potential within this distinctive building and its newly upgraded premises. Base rent 10.00/SF = \$1216.67/Month+GST + Additional Rent is \$5.00/SF = \$608.33 + GST - Total Monthly Rent for the space = \$1825/Month + Electrical + GST