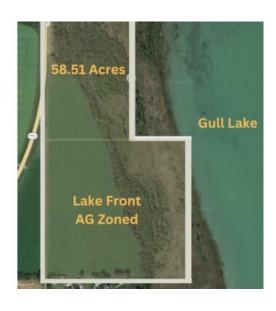

## On Highway 771 Rural Lacombe County, Alberta

MLS # A2177208

\$1,250,000

Division: NONE

Lot Size: 58.51 Acres

Lot Feat: 
By Town: Bentley

LLD: 34-41-1-W5

Zoning: AG

Water: 
Sewer: 
Utilities: -

58.51 acre parcel with Gull Lake frontage currently Zoned AG with Parkland Beach to the north and Birch Bay to the south. 27 Acres of this piece are cultivated. Possibilities are endless here with county approval development ideas include a Wedding Venue, Campground or Residential Development. Directly to the north is the Stoner's Landing public boat launch. Rare opportunity here to own lakefront property on the west side of Gull Lake with Paved Access.