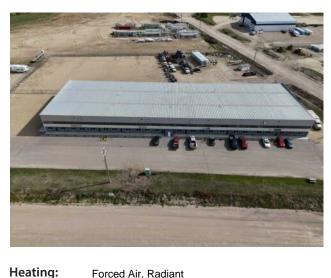

## \$12 per sq.ft.

Lot Size:

Lot Feat:

| Division:   | Blindman Industrial Park                                                   |                          |
|-------------|----------------------------------------------------------------------------|--------------------------|
| Type:       | Industrial                                                                 |                          |
| Bus. Type:  | Auto Repair-Specialty, Construction/Contractor, Industrial, Manufacturing. |                          |
| Sale/Lease: | For Lease                                                                  |                          |
| Bldg. Name: | ; -                                                                        |                          |
| Bus. Name:  | -                                                                          |                          |
| Size:       | 16,000 sq.ft.                                                              |                          |
| Zoning:     | BSI                                                                        |                          |
|             | Addl. Cost:                                                                | -                        |
|             | Based on Year:                                                             | -                        |
|             | Utilities:                                                                 | Electricity, Natural Gas |
|             | Parking:                                                                   | -                        |

Water:

Sewer:

MASSIVE 16,000 sq ft shop on Fenced, Secured, newly gravelled/packed 2.0 acre yard. Newly developed office space - 2 offices plus reception area, undeveloped mezzanine and a brand new shop bathroom. 5- 16'x16' Sunshine doors, 1- 20'Wx 16'H overhead door, 22' ceiling height. Great exposure, lots of potential for your expanding company! Introductory price of \$12.50/PSF and Triple Net (NNN Op costs) is \$3.69/PSF puts total monthly asking price for this space at \$21,546.67/month +GST.