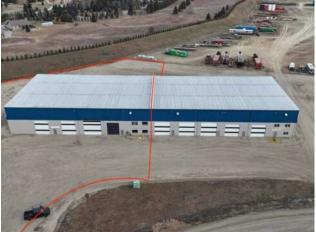

Inclusions: n/A

Heating:

**Exterior:** 

Water:

Sewer:

Floors: Roof:

LOOKING FOR BIG SPACE? Boasting 20,606 SQ FT, including a 4,606 stand-alone office space and MASSIVE 16,000 SQ FT SHOP, on a shared 5.6 acres of fenced/ gravelled land.. Apart of a 32,000 sq ft, demised into 2x 16,000 SQ FT spaces. In addition is an stand alone 14+ office spaces & 5 baths building (#14-39223 RR271) on two developed levels. (must take office and north shop together-will not separate) Shop Features 24' High ceilings, Each side features (4) AVIATION style 12'W x 24'H bi-fold doors at the back, Another (3) X 14'W X 18'H on each side , 2 of which are 100' DRIVE-THRU BAYS, (2) additional 14'W X 16'H doors (100' drive thru bays). Take half, or take all 36,606 SQ FT for the entire property! Bathroom, well and septic, a shared yard at the back which features approximately 2.5 ACRES of dedicated gravelled yard space and great access. Great exposure, lots of potential for your expanding company! \$12.50/PSF and Triple Net (NNN Op costs) is \$3.69/PSF puts total monthly asking price for this space at \$27,800.93/month +GST Visit REALTORS® website for more details on this great BSI zoned industrial space!