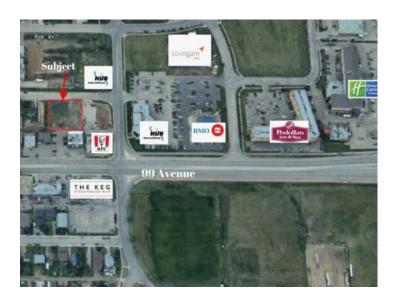

## 10526 99 Avenue Grande Prairie, Alberta

MLS # A2175470

\$250,000

Division: College Park

Lot Size: 0.37 Acre

Lot Feat: 
By Town: 
LLD: 
Zoning: CA

Water: 
Sewer: 
Utilities: -

This unique opportunity presents four 33 ft. x 122 ft. lots with CA zoning, perfect for commercial development at a price that cannot be beaten. Combined into a single 16,104 sq. ft. parcel (.37 acre) across two titles, this property offers flexibility for a range of projects. Its location near the Grande Prairie Regional College and the new hospital, nestled just off 100th Avenue, ensures a high-visibility and convenient site ideal for attracting tenants or businesses in a growing area of the city. Call your Commercial Realtor© for more information or to book a showing today.