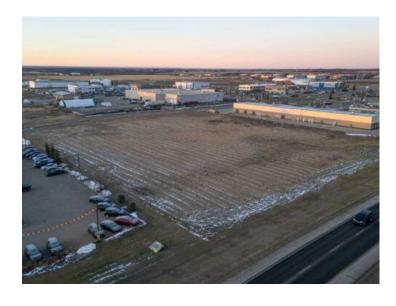

## 11810 99 Avenue Grande Prairie, Alberta

MLS # A2175240

\$947,600

Division: Centre West Business Park

Lot Size: 2.06 Acres

Lot Feat: 
By Town: 
LLD: 
Zoning: CA

Water: 
Sewer: 
Utilities: -

PRIME LOCATION ON GRANDE PRAIRIE'S BUSIEST THROUGHFARE HWY. 43 WITH EXPOSURE TO AN AVERAGE OF 22,000+ DAILY TRAFFIC COUNT. This rectangular 2.06 acre parcel is zoned Commercial Arterial(CA) which offers a wide variety of development opportunities. Offering full municipal water, sewer, power & gas utilities at the property line means that your development costs& construction times can be well managed and on budget. Seize the opportunity to utilize this parcel or combine it with the adjacent 2.16 acres for a total of a 4.22 acre site. The west side of Grande Prairie is currently the fastest growing commercial area in the Peace region and offers a great mix of commercial retail, hospitality, energy sector headquarters, car dealerships, big box stores and much more. This location can lend itself to many uses and will put your operations in the heart of the action. In close proximity to the Grande Prairie Airport, Canadian Tire, Costco, Pembina, ARC resources, fuel stations, ATCO just to name a few. Priced well below other comparable development options in the area and offering the HWY. frontage that many other parcels don't have. Put the wheels in motion to make your project a reality in 2025. Offered at only \$460,000/acre. Vendor is open to exploring development options such as build to suit or vendor financing. Call a Commercial Broker today for further information or to arrange a tour of the site.