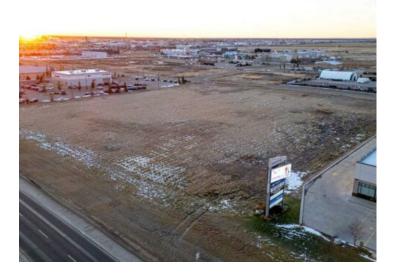

## 11902 99 Avenue Grande Prairie, Alberta

MLS # A2175233

\$993,600

Division: Centre West Business Park

Lot Size: 2.16 Acres

Lot Feat: 
By Town: 
LLD: 
Zoning: CA

Water: 
Sewer: 
Utilities: -

PRIME LOCATION ON GRANDE PRAIRIE'S BUSIEST THROUGHFARE HWY. 43 WITH EXPOSURE TO AN AVERAGE OF 22,000+ DAILY TRAFFIC COUNT. This rectangular 2.16 acre parcel is zoned Commercial Arterial(CA) which offers a wide variety of development opportunities. Offering full municipal water, sewer, power & gas utilities at the property line means that your development costs& construction times can be well managed and on budget. Seize the opportunity to utilize this parcel or combine it with the adjacent 2.06 acres for a total of a 4.22 acre site. The west side of Grande Prairie is currently the fastest growing commercial area in the Peace region and offers a great mix of commercial retail, hospitality, energy sector headquarters, car dealerships, big box stores and much more. This location can lend itself to many uses and will put your operations in the heart of the action. In close proximity to the Grande Prairie Airport, Canadian Tire, Costco, Pembina, ARC resources, fuel stations, ATCO just to name a few. Priced well below other comparable development options in the area and offering the HWY. frontage that many other parcels don't have. Put the wheels in motion to make your project a reality in 2025. Offered at only \$460,000/acre. Vendor is open to exploring development options such as build to suit or vendor financing. Call a Commercial Broker today for further information or to arrange a tour of the site.