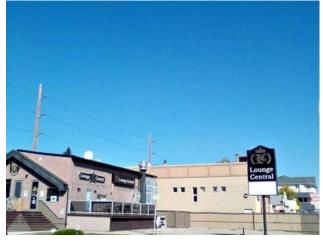

## 108 17 Avenue NW Calgary, Alberta

**Heating:** 

Floors:

Roof: Exterior:

Water:

Sewer:

Inclusions:

N/A

Tuxedo Park

Restaurant, Retail

Bldg. Name: 
Bus. Name: 
Size: 2,000 sq.ft.

Zoning: C-COR2

Addl. Cost: 
Based on Year: 
Utilities: 
Parking: 
Lot Size: 
Lot Feat: -

With an exploding Calgary population and demographic that is growing exponentially, here is an opportunity to own a rare commercial retail property with land! Highly centralized and located near the busy 16 Ave NW traffic and Centre Street, this beautiful corner lot not only boasts its redevelopment potential, it is also part of the ongoing and complete makeover of the 16 Ave landscape. Additionally, it is inside the city transit LRT expansion projects as well as walking distance from the Bus Rapid Transit. Zoned for Commercial Corridor 2 (C-COR2 f3.0h20) with an approx. 9376 sq ft footprint. The building is a purpose built, fully fixtured restaurant that effectively maximizes the combined 3800 Sqft usable space. Comes with a total of 14+ parking spaces making this high in demand retail restaurant location that various franchises have inquired about. Whether you are looking for investment hold or owner-user, take advantage of this perfect opportunity in the current economic conditions and interest rates coming down. Owner is retiring and priced to sell.