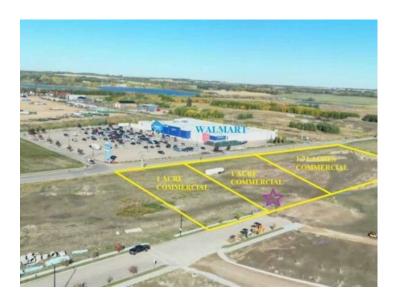

## 3 IRON GATE Drive Sylvan Lake, Alberta

MLS # A2173893

\$750,000

Division: Iron Gate

Lot Size: 1.00 Acre

Lot Feat: 
By Town: 
LLD: 
Zoning: CNS-COMMERCIAL

Water: 
Sewer: 
Utilities: -

IRON GATE-SYLVAN LAKE. 1 acre parcel of prime commercial development land (zones CNS) in a high traffic area in thriving Sylvan Lake, located directly across from WalMart in Iron Gate subdivision on 47th Avenue. (1.77 ACRES AVAILABLE RIGHT BESIDE THIS LAND IF YOU NEED A LARGER PARCEL MLS A2173891). Iron Gate is directly across from three fully developed residential quarter sections with commercial component consisting of three district shopping centres with numerous tenants including a 7-11 with gas bar, C0-OP gas bar and car wash, Wal-Mart, Canadian Tire, No Frills, Sobey's, Shoppers Drug Mart, A&W, Wendy's, McDonalds to name just a few. Directly supporting these shopping centres are the fully developed residential subdivisions of Ryder's Ridge, Hewlett Park and the industrial subdivisions of Cuendet Industrial Park and future Norell business Park. This area has quickly become Sylvan Lake's "Go to" for shopping, commerce and residential lifestyles. Iron Gate subdivision consists of numerous multi family developments- single family homes, duplex lots, townhome lots, apartment sites with the balance of the 88 acres in mixed residential (servicing commencing in 2025). The residential component of Iron Gate is selling rapidly, quickly increasing the number of roof tops in the area.