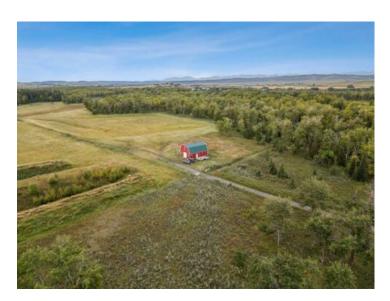

## \$1,400,000

Division:NONELot Size:104.70 AcresLot Feat:-By Town:Black DiamondLLD:27-20-2-W5Zoning:INRWater:-Sewer:-Utilities:-

Welcome to 104.7 acres of breathtaking beauty nestled along the serene Sheep River in Foothills County. Just an enchanting 18-minute drive to Okotoks and 6 minutes to Diamond Valley, this property boasts an exceptional location that combines tranquility with convenience. Imagine wandering through a harmonious blend of lush pastures and enchanting wooded areas, perfect for exploring. This land is a canvas for your dreams, inviting you to create a sanctuary of peace and natural beauty. Part of the property is elevated and offers stunning mountain views, making it an ideal spot for development or to build your dream home. The charming 1,200 sq ft barn awaits, ready to host magical gatherings and unforgettable celebrations. Equipped with two half baths, power, and heat, it's the ideal space to escape the elements while enjoying the company of friends and family. The potential for a stunning wedding venue or a vibrant community gathering spot is limitless! Currently zoned INR-Natural Resource Extraction with class 5 soil, this property offers endless possibilities for those looking to embrace the beauty of nature while creating lasting memories. Don't miss your chance to own this enchanting piece of land where dreams can flourish!