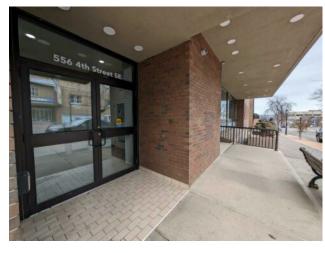

## 101, 556 4 Street SE Medicine Hat, Alberta

Heating:
Floors:
Roof:
Exterior:
Water:
Sewer:
Inclusions:

n/a

MLS # A2171445

\*\*\*OPPORTUNITY for multiple Free months rent with a new tenants commitment!\*\*\* Updated & well maintained office awaits its next professionals to move in. This main floor space hosts 4,273 square feet and features direct street access, secure door for reception area, large open workspace, training/conference room, waiting area, 9 spacious offices, lunch room w/ sink, multiple storage areas, and ladies/men restrooms. Street parking available plus designated underground heated parking stall, and rear off street parking. Centrally located close to coffee shops, restaurants/pubs, local shopping, public transit and much more! Monthly lease is \$12/sqft + \$6.45/sqft additional rent; utilities included. Call today for a private tour.