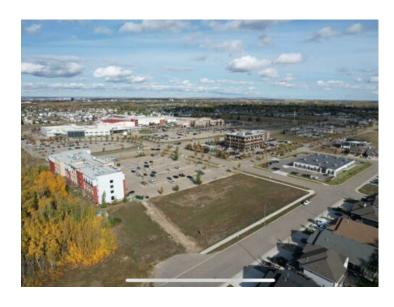

## 66 Avenue 106 Street Grande Prairie, Alberta

MLS # A2171374

\$935,000

Division: Stone Ridge

Lot Size: 1.87 Acres

Lot Feat: 
By Town: 
LLD: 
Zoning: DC

Water: 
Sewer: 
Utilities: -

Dare to Dream? Your Opportunity Awaits! Introducing an exceptional serviced location in the heart of Grande Prairie, poised to become the next vibrant hub of activity. Strategically situated directly across from the Eastlink Centre and adjacent to the Four Points Sheraton, this prime property is surrounded by a wealth of shopping, dining, offices and entertainment options, making it an ideal investment opportunity. Imagine the possibilities! With zoning that could accommodate a restaurant, this location could be the perfect home for a beloved dining establishment— Picture the excitement of locals and visitors alike enjoying a fantastic meal just steps away. But that's not all. The proximity to the Eastlink Centre, two nearby schools, and a thriving residential community makes this site ideal for a supermarket, catering to the needs of families and workers in the area. Envision a stunning mixed-use apartment building of up to four stories, offering residents breathtaking views of the adjacent pond and expansive prairies. Swipe to discover the picturesque landscape that could be your backdrop! The potential doesn't stop there—consider the opportunities for a childcare facility, health center, office buildings, or retail stores. The possibilities are limited only by your imagination! Contact a commercial realtor today to discuss how we can turn your vision into reality and elevate Grande Prairie to new heights of desirability and convenience. Let's make your dreams come true!