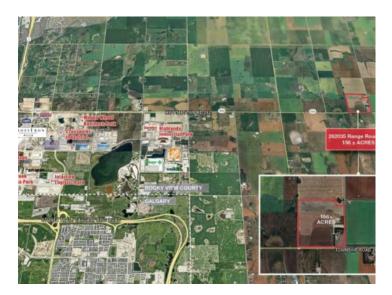

## 262035 Range Road 282 Rural Rocky View County, Alberta

DEVELOPMENT LAND + 2 HOUSES As the surrounding community continues to grow and the demand for logistics and commercial services increases, this parcel of land is ideally situated for future development. Potential for additional 140± Acres to be purchased - the site to the West also available for sale. The subject site is located east of Balzac, Rocky View County, AB, which has seen significant growth and development in recent years. About a 20 minute drive from Airdrie, AB and 18 minutes from Calgary, AB. Close proximity to some major commercial developments, including CrossIron Mills shopping centre, various industrial and logistics parks and retail developments, offering future potential for various types of developments if the parcel is rezoned. Quick and easy access to Crossiron Drive, Dwight McClellan/Metis Trail, Stoney Trail (Calgary ring road) and QE 2, as well as the Calgary International Airport. The Location Development Potential Property Details Driving Times FOR SALE | 156 ACRES & plusmn;