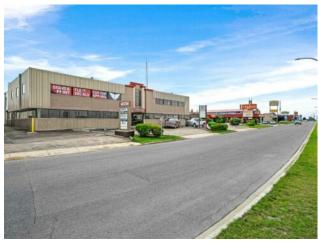

## Suite D, 6209 44 Street Lloydminster, Alberta

Heating:
Floors:
Roof:
Exterior:
Water:
Sewer:

Inclusions:

N/A

MLS # A2170867

## \$15 per sq.ft.

Parkview Estates

Office

| Bus. Type:  | -              |   |
|-------------|----------------|---|
| Sale/Lease: | For Lease      |   |
| Bldg. Name: | -              |   |
| Bus. Name:  | -              |   |
| Size:       | 2,300 sq.ft.   |   |
| Zoning:     | c2             |   |
|             | Addl. Cost:    | - |
|             | Based on Year: | - |
|             | Utilities:     | - |
|             | Parking:       | - |
|             | Lot Size:      | - |
|             | Lot Feat:      | - |
|             |                |   |

Welcome to the Yellowhead Business Centre! This is a well managed, professional, multi-tenant, office building in a highly visible location along 44th Street. This main floor corner unit has lots of windows and tons of drive by visibility! This space includes 2 bathrooms, reception and waiting area, 6 offices (1 office could be a boardroom), large storage room and an open central area that can accommodate filing and/or bull pen space. This property also features highway pylon signs and lots of paved parking at the front and back as well as electrical plug-ins.